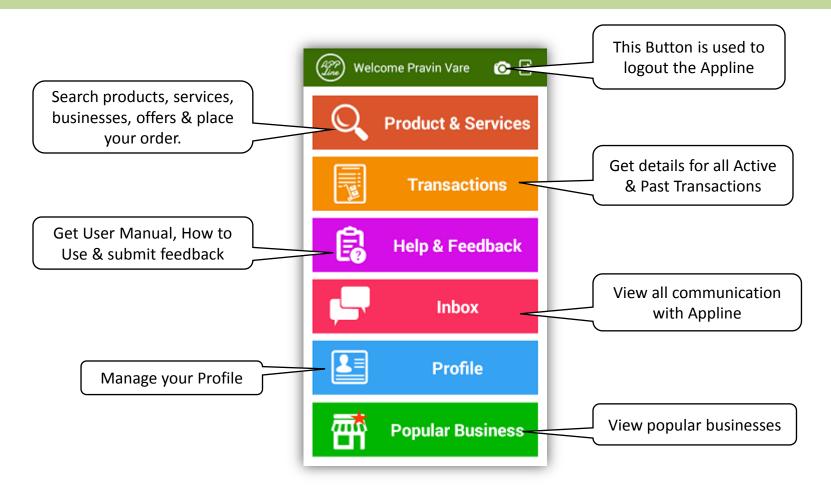

### On sign in to Appline, following screen will appear which is called "Home Screen".