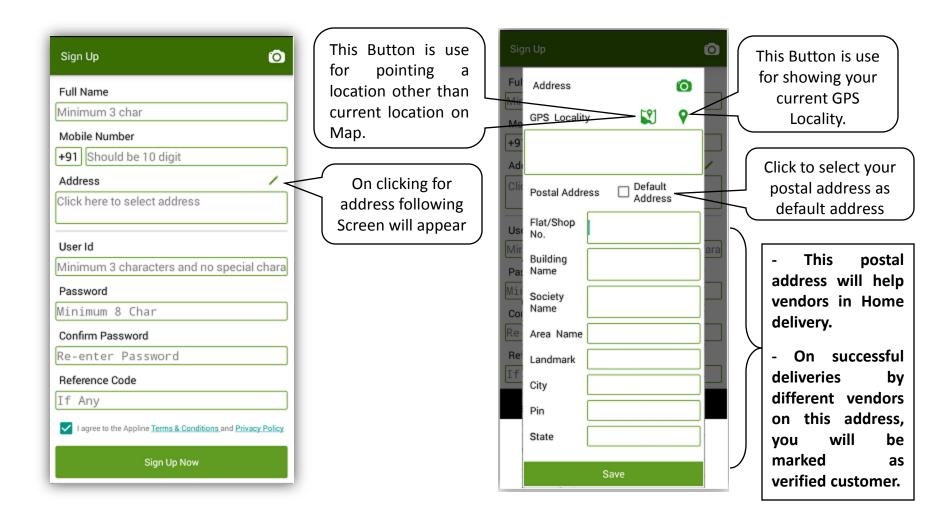

## On click of sign up following screen will appear, Enter details as per directions on the screen.

On click of sign in, following screen will appear. Here you can login to your Appline account or you can also generate new password or change password by clicking to Forgot Password.