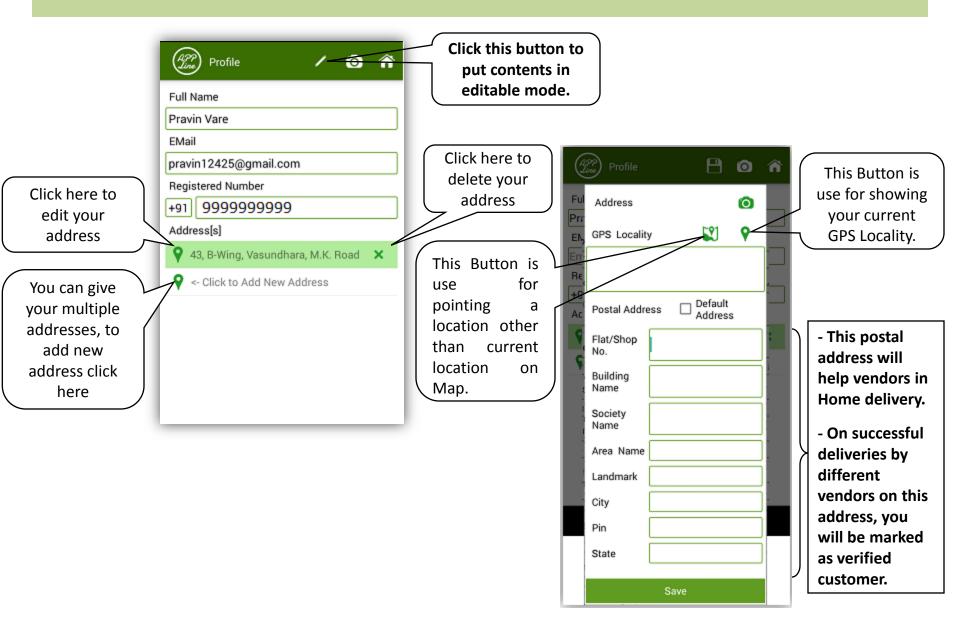

#### After clicking Profile button on Home screen, following screen will appear.